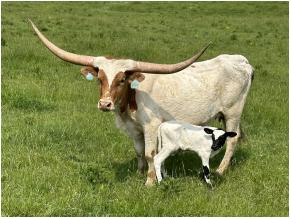

## **DZR'S POINT MARK'S SQUEEZE THE**

Date of Birth: **Registration 1:** Breeder: **Owner:** 

05/03/2020 286538 DCC D&K

Courtesy of Dozer Longhorns

It only takes one glace at this girl to figure out why we are so excited to see her developing into something special. Charmin passed 40 inches tip-to-tip at 15 months. She's got extreme horn from her sire, an excellent disposition, and holds herself very well for a heifer. We wish she had more color but you can't have it all.