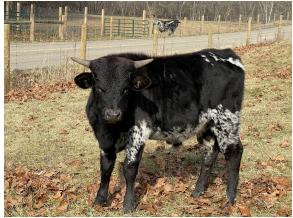

## **DZR'S POINT DUME**

| Date of Birth:  |  |
|-----------------|--|
| Registration 1: |  |
| Breeder:        |  |
| Owner:          |  |

05/11/2022 Pending DZR D&K

Courtesy of Dozer Longhorns

Black/wild with small white lacing mixed in. Point Dume is a sharp bull prospect with amazing color. His dam is one of the most consistent, best milking cows in the field with JP RIO GRANDE an excellent disposition and size going back through Tommie J. JET BLACK CHEX 794 MIDNIGHT DARLIN' RCC WS JAMAKIZM REAL JAM JAM PACKED WIN W BLISS DZR'S POINT DUME THE SHADOW KILOMETER Unchecked NUGE BABE UNLETHAL JANNY BABE FIREMARK RE Н R W 0 F Т A E